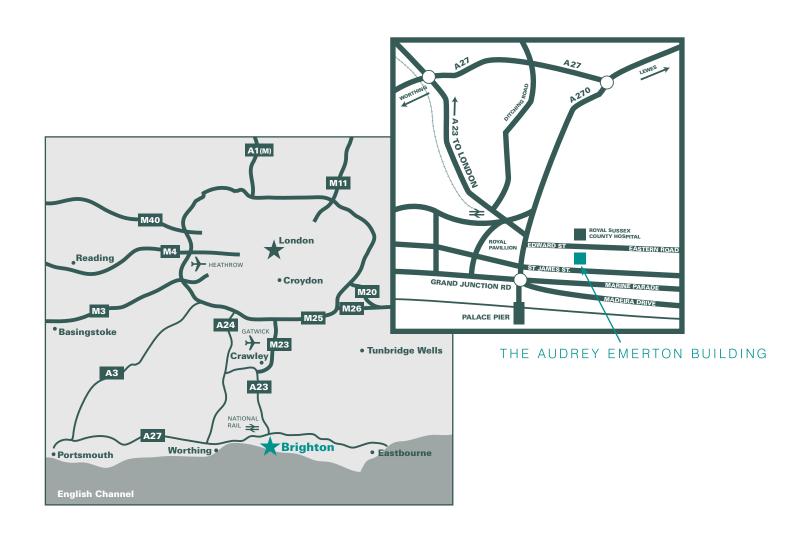

# The Audrey Emerton Building

Eastern Road, Brighton East Sussex, BN2 5BE

Telephone: 01273 523 320 www.audreyemerton.co.uk Email: info@audreyemerton.co.uk

#### HOW TO GET THERE

The Audrey Emerton Building is situated on Eastern Road opposite The Royal Sussex County Hospital in Brighton

## FROM LONDON

**By Car:** M25, M23, A23, follow signs to seafront. As you approach the seafront you will see the Royal Pavilion on your right hand side and you need to turn left onto Edward Street, which leads directly onto Eastern Road (1 hour).